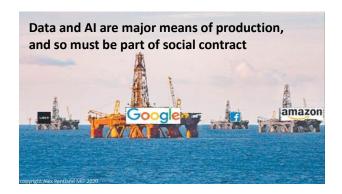

#### **BUT – Data, AI are different:**

- 1. only valuable in aggregate
- 2. value depends on context
- 3. sell control, not possession

### More like land than money